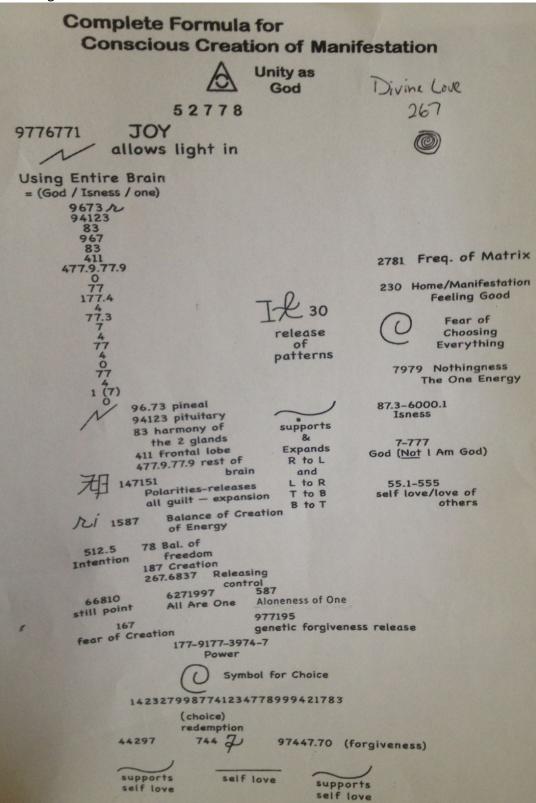

#### What is The Creation Formula?

To me, the Creation Formula is the process of ascension. It is a two pronged, multidimensional frequency chart which brings into balance all energy while simultaneously activating your ability to consciously create.

The formula itself is comprised of multi-dimensional frequencies and symbols that activate latent information within the energy field that balances your energy, activates your pituitary and pineal glands, and reprograms your consciousness in a way that accelerates and activates your true abilities as a conscious creator.

The Creation formula (the main frequency chart pictured on page 20) is complete in and of itself. It is ever expanding, ever growing, and ever "at work" once invoked. According to my work, the formula balances energy, implants the highest positive claim, clears energy blocks, and creates the unification of the God you are in all time-space continuums, dimensions, and atmospheres continuously and for all time.

This symbol ultimately represents the knowingness – which equals the experience of – I AM THE HIGHEST ANSWER.

As I noted in the beginning, The Creation Formula is the process of ascension. It is a multidimensional frequency approach to balancing energy and creating the life you want.

Once invoked, it activates latent information within the energy field that balances your energy, activates your pituitary and pineal glands, and reprograms your consciousness in a way that accelerates and activates your true abilities as a conscious creator.

This chart is complete in and of itself. It is ever expanding, ever growing, and ever "at work" once invoked.

To invoke the Formula, simply direct your energy to allow it in, and direct your energy to "run" this program. Know that you are energy, and you have sovereign choice over what you direct and create in your life.

#### Can you tell me more about the frequency chart?

Absolutely. The Creation Formula is a multi-dimensional frequency chart which - according to our work - brings into balance all energy while simultaneously activating your ability to consciously create.

The Creation formula is ever expanding, ever growing, and ever "at work" once invoked. According to our work, the formula balances energy, implants the highest positive claim, clears energy blocks, and creates the unification of the God you are in all time-space continuums, dimensions, and atmospheres continuously and for all time.