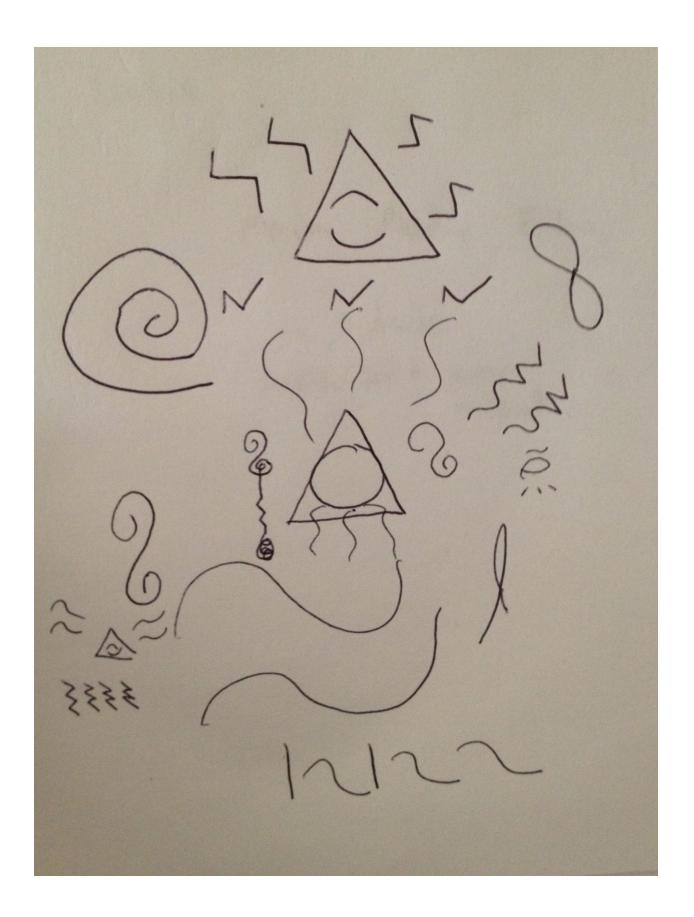

#### 04. Home

Next up was a symbol that was first titled, "The interplay of energies." I now call it **Home.** This symbol represents the interplay of/between dimensions, but also contains massive coding about this plane, beliefs about death (such as what we think happens, what actually happens, and the evolution of the soul), as well as our fear of that interaction/interplay (with our selves, with "other" energy, Source/God, etc). In a nutshell, it's what we're afraid of, what we define as "other," "evil," "bad," etc., why we don't feel whole, our definition of The Light, our limitations, shedding those limitations, transforming our fears, unyoking ourselves, and completely FREEING ourselves so that we don't get caught in reaction, judgment, blame, or any type of situation where our vibration tanks (which includes the perception of blame, be it directed at ourselves or someone else). It frees us to direct our light into TOTAL LOVE. It is HOME.

When I drew it, I saw it (and felt it) very clearly as a real release of fear - particularly the release of fear around unification. I also felt a lot of "gunk" not only in my heart chakra, but deep down in my gut and in my field as well. Knowing what we all know, I knew it was my gunk, but I wasn't quite sure why it was there, and why I felt the way he felt around it. After sitting with the symbol for almost an hour, I got up and went for a long walk on the beach, and I literally watched as different stories surfaced, lost their charge, and were then directed into the light.

The symbols are multi-faceted. They work, like the formula, in multiple ways and in/on/around/through/etc multiple dimensions, etc. The right side of the Home symbol represents empowerment and much of what happens when we really start to self-actuate and get in touch with our true selves (this includes the different levels of emotions we go through on that journey). The left side feels like enjoying the game: jumping in, dropping some veils, and maintaining our connection to varying degrees while living different lifetimes. The analogy is that of a field trip. We embody in different places, and it's almost like a new adventure. If we took the totality of our knowingness with us, it wouldn't be the same. The overall picture, to me, is a representation of all of the different winks and nods contained in the whole process. It is a glimpse into a much wider reality, and beyond, and a direction into freedom, exploration, expansion, joy, and love.

Speaking of direction... back to my walk on the beach... what I realized as I began to feel everything lift, was that this picture also represented freeing ourselves enough to direct THE light that we are in new and empowering ways.