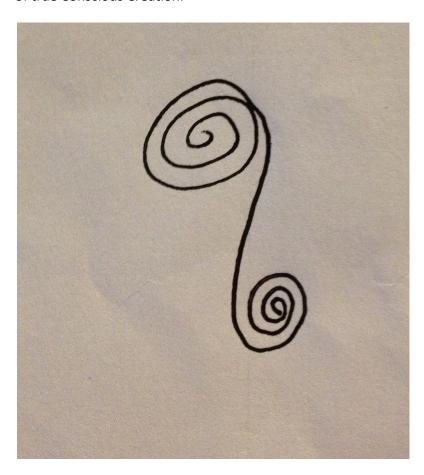

#### **02A.** Belief Systems

Next up, was a symbol that represents belief systems.

This Powerful Symbol is an inter-dimensional representation of the balance of Belief! We know that belief systems are powerful structures that help us form our realities, but too many times, we forget that we form our belief systems! This new symbol brings the light of who you are into full choice by releasing all limiting and limited thought structures, bringing about total choice on all levels of existence. Go beyond balance and into the world of choice and freedom. This is the symbol of true Conscious Creation.