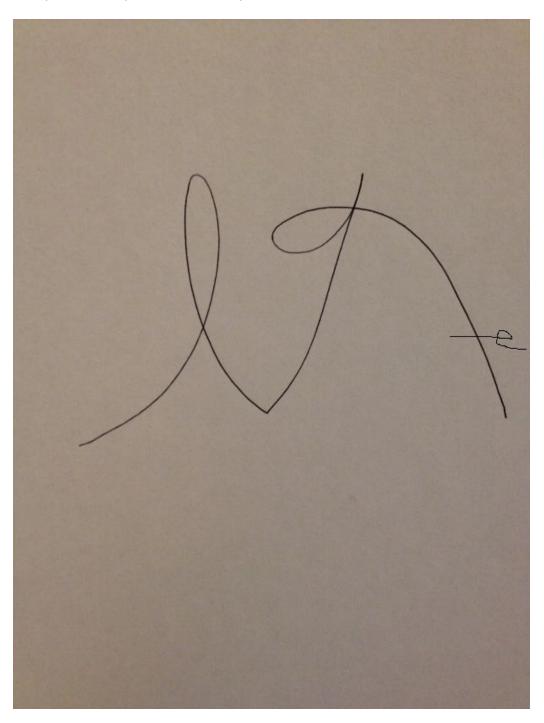

#### 01. Unification and Expansion

The first symbol, "Unification and Expansion," represents all that God is – and by "God," I mean True Source Consciousness. This symbol is the experiential knowing of our Self as the God that we are in truly abundant, limitless ways. It transmutes limitation and fear, and brings with it an evergrowing expansion into oneness, joy, peace, harmony, abundance, and so much more.

This symbol also represents the totality of the formula and can be invoked on its own.