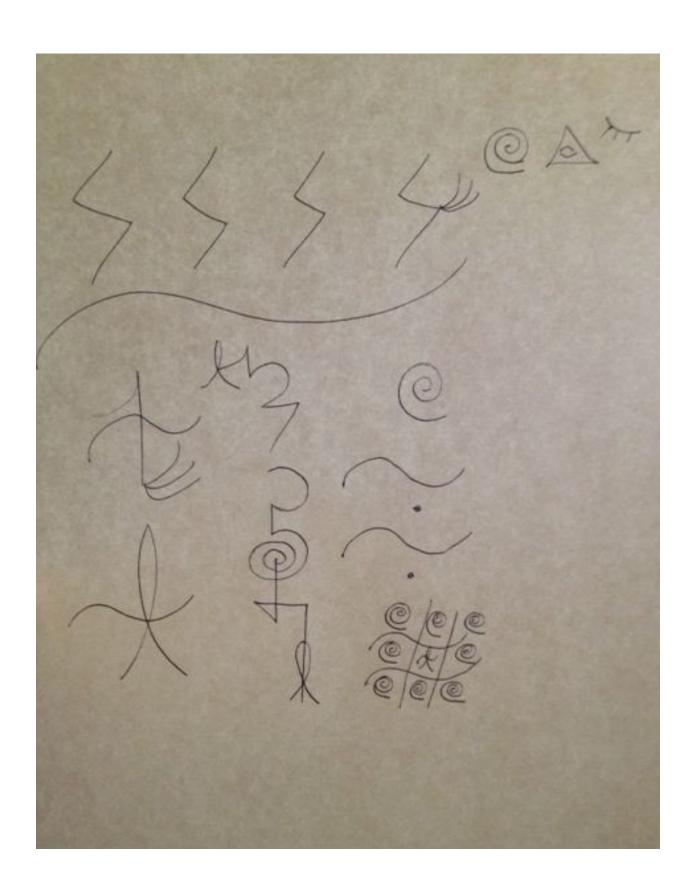

#### **02A.** Belief Systems

Next up, was a symbol that represents belief systems.

This Powerful Symbol is an inter-dimensional representation of the balance of Belief! We know that belief systems are powerful structures that help us form our realities, but too many times, we forget that we form our belief systems! This new symbol brings the light of who you are into full choice by releasing all limiting and limited thought structures, bringing about total choice on all levels of existence. Go beyond balance and into the world of choice and freedom. This is the symbol of true Conscious Creation.

02B. The image below, containing multiple symbols, is literally a diagram of what happens and the process that occurs with this symbol. It aids in manifestation of new beliefs.