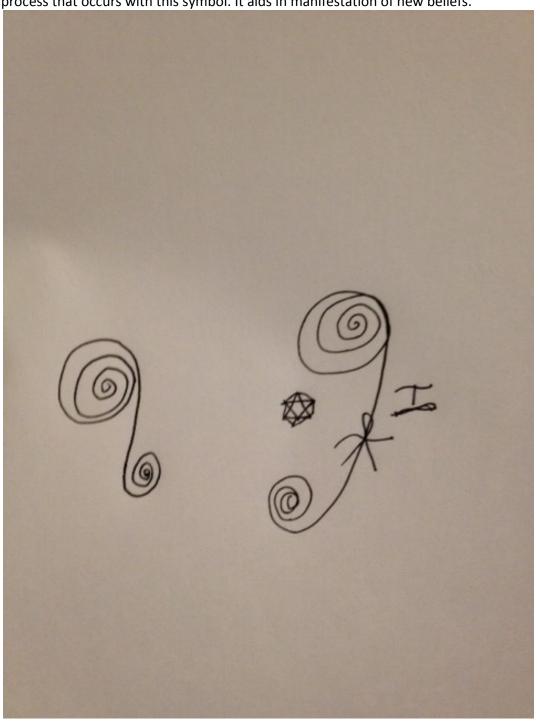

02B. The image below, containing multiple symbols, is literally a diagram of what happens and the process that occurs with this symbol. It aids in manifestation of new beliefs.