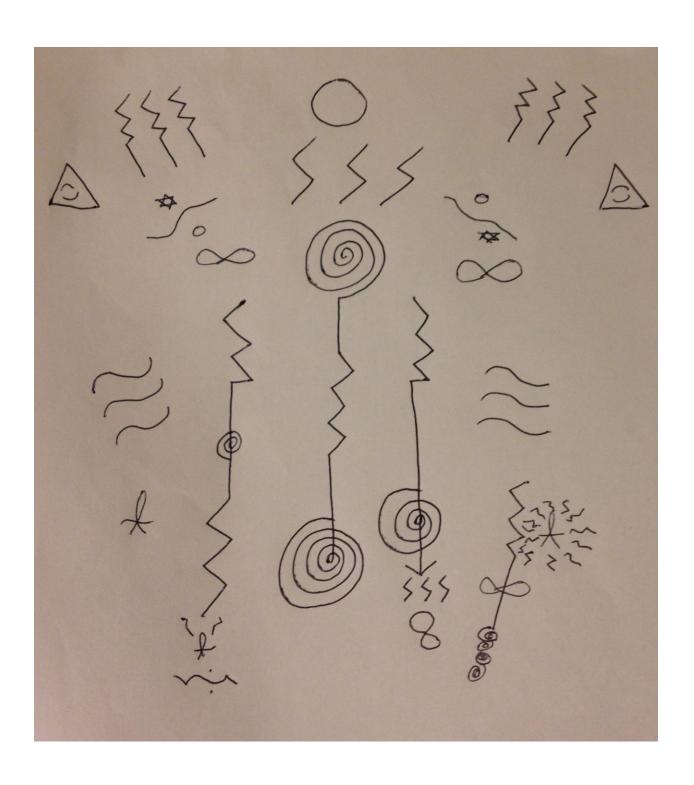

06. When the next NEW symbol came in, I felt as if it were going to be called Total Creation. The second words I heard was "Total Abundance.

I called my healing partner, Dee Wallace, and we began to go over all of the specific symbols beginning with the lightning bolts in the top left hand corner of the symbol which represent letting in the light/allowing the Self to be the Light/making the choice to be the Light of Divine Love.

As we move to the right, there is an additional lightning bolt representing focusing the light that we are on the choice to be one with God/Source in action as the light of us. (If you've ever heard me talk about the balance of choice within my light..." that is what this represents... and so much more!).

Moving straight down on the right, we have the symbol for choice – choosing the next symbol, which represents the balance of the masculine, feminine, and child, and incorporating the statement, "I am the frequency of the balance of choice and creation in the radiation of my light as the electrical charge of the electromagnetic whole within the whole; I am the thought that creates."

Below that symbol is the energy of total choice within the matrix – which includes the choice to totally create the self in any way desired, including creating a self unlimited and unencumbered by any matrix.

Moving to the bottom left, this is the symbol that represents patterns you may be ready to release, or that you are still holding onto. When placed with the energy of the remaining symbols, you have the choice to totally release all belief systems that no longer serve – throughout all lifetimes and energy.

This symbol ultimately represents the knowingness – which equals the experience of – I AM THE HIGHEST ANSWER.

As I noted in the beginning, The Creation Formula is the process of ascension. It is a multidimensional frequency approach to balancing energy and creating the life you want.