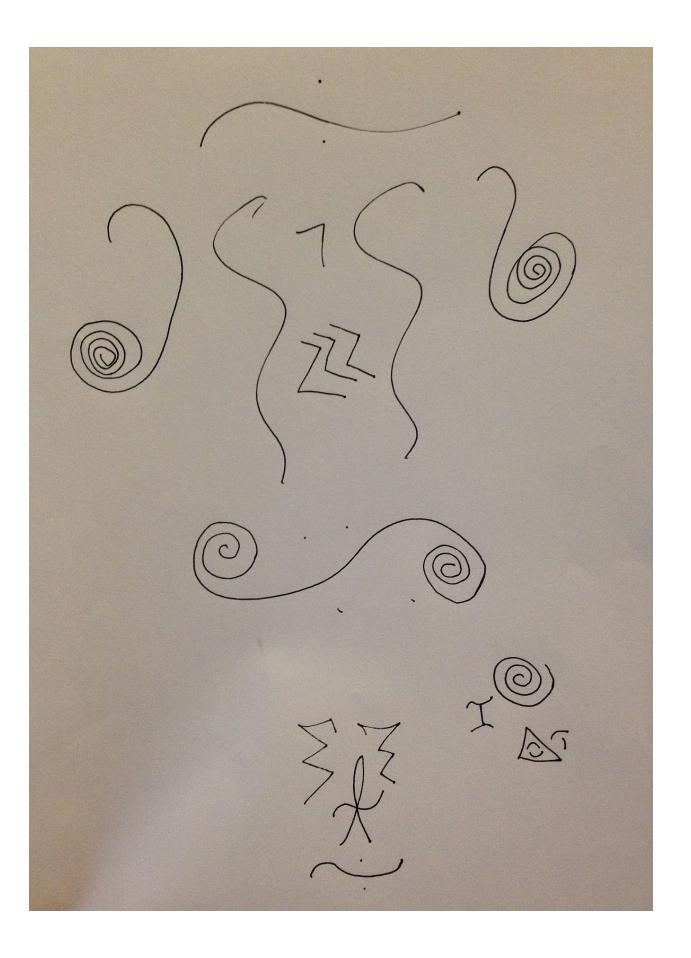

#### 01. Unification and Expansion

The first symbol, "Unification and Expansion," represents all that God is – and by "God," I mean True Source Consciousness. This symbol is the experiential knowing of our Self as the God that we are in truly abundant, limitless ways. It transmutes limitation and fear, and brings with it an evergrowing expansion into oneness, joy, peace, harmony, abundance, and so much more.

This symbol also represents the totality of the formula and can be invoked on its own.